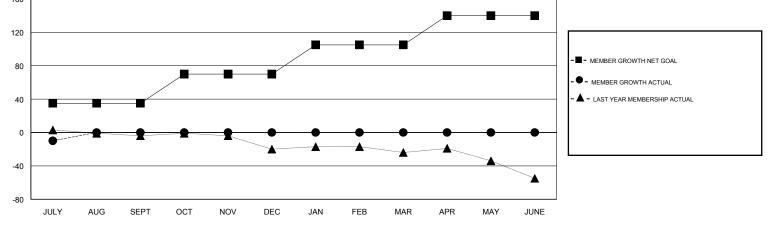

## District 202 M

Results as of: 7/31/2019

| GMT:          | LOCATION NEW ZEALAND |             |               |                       |                           |                         | GMT CA                                             |
|---------------|----------------------|-------------|---------------|-----------------------|---------------------------|-------------------------|----------------------------------------------------|
| Clubs         |                      |             |               | Members               |                           |                         |                                                    |
|               | RESULTS FOR          | R 2019-2020 |               | RESULTS FOR 2019-2020 |                           |                         |                                                    |
| QUARTER       | NEW CLUB GOAL        | NEW CLUBS   | DROPPED CLUBS | QUARTER               | MEMBER GROWTH NET<br>GOAL | MEMBER GROWTH<br>ACTUAL | DROPPED<br>MEMBERS ACTUAL<br>(including transfers) |
| JULY/AUG/SEPT | 0                    | 0           | 0             | JULY/AUG/SEPT         | 35                        | 1                       | 11                                                 |
| OCT/NOV/DEC   | 0                    | 0           | 0             | OCT/NOV/DEC           | 35                        | 0                       | 0                                                  |
| JAN/FEB/MAR   | 0                    | 0           | 0             | JAN/FEB/MAR           | 35                        | 0                       | 0                                                  |
| APR/MAY/JUNE  | 0                    | 0           | 0             | APR/MAY/JUNE          | 35                        | 0                       | 0                                                  |